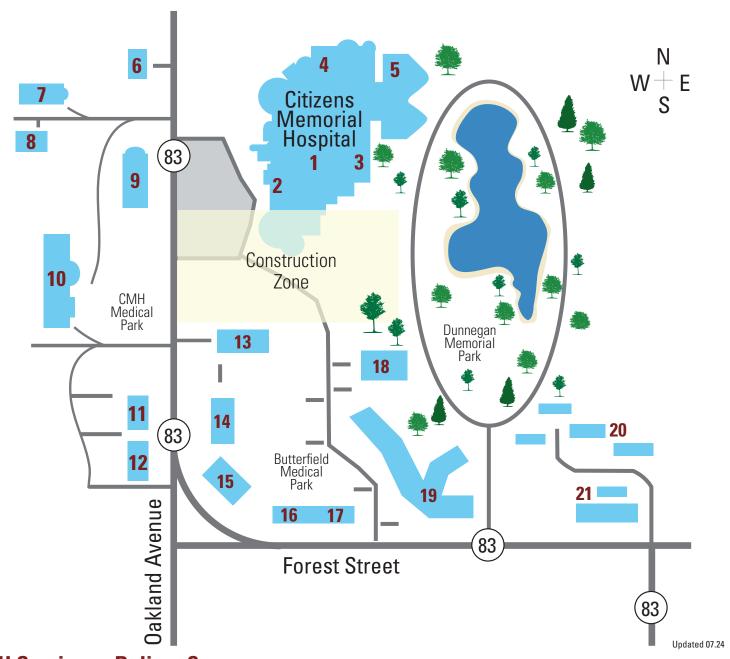

## **CMH Services - Bolivar Campus**

- 1 Citizens Memorial Hospital
- 2 Emergency Department
- 3 The Birth Place
- 4 CMH Heart Institute Clinic
- 5 CMH Cardio-Pulmonary Rehab
- 6 Tremain Family Hospitality House
- 7 Support Services Building
  - Ambulance Services
  - Construction/Sign Shop
  - Grounds Maintenance
  - Laundry/Environmental Services
- 8 Materials Management/Purchasing
- 9 Carrie J. Babb Cancer Center
- 10 Douglas Medical Center
  - CMH Allergy Clinic
  - CMH Breast Care Center
  - Civin breast care center
  - CMH Endocrinology Center
    CMH For Control
  - CMH Eye Specialty Center
  - CMH Gastroenterology ClinicCMH General Surgery Clinic

- CMH Imaging Center
- CMH Infectious Disease Clinic
- CMH Infusion Center
- CMH Institute of Pain Management
- CMH Nephrology Clinic (Fall 2024)
- CMH Orthopedic & Spine Center
- CMH Outpatient Surgery Center
- CMH Outpatient Therapy & Occupational Health Services
- CMH Podiatry Clinic
- CMH Primary Care, Sports & Occupational Medicine
- CMH Rheumatology & Osteoporosis Clinic
- CMH Urology Surgical Clinic
- 11 CMH OB/GYN and Pediatric Clinic
- 12 Bolivar Technical College
- 13 Butterfield Park Medical Center
  - CMH Addiction Recovery Program
    - CMH Behavioral Health Transitional Clinic

- 14 Butterfield Park Specialty Clinics
  - CMH Neurology & Headache Center
  - Missouri Memory Center
  - CMH Research Department
- 15 Butterfield Park Professional Building
  - CMH Pulmonology Clinic
  - Missouri Sleep Institute
  - Pulmonology Function Testing
  - Visiting Physicians
- 16 CMH Pathology Services
- 17 CMH Dermatology Clinic
- 18 CMH Bolivar Family Care Center
- 19 Butterfield Residential Care Center
- 20 Parkview Senior Living Community
- 21 Parkview Health Care Facility