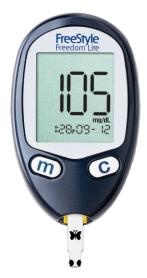

# ATTENTION Members with Diabetes

Freedom Lite

FreeStyle Lite
Compact and portable.
Perfect for on-the-go testing.

FreeStyle Freedom Lite Large, easy to read display. Comfortable to hold.

CALLING

Abbott Diabetes Care toll-free at 1-866-224-8892 with Offer Code 608VCGZE

SIGNING UP

at ChooseFreeStyle.com with Offer Code 608VCGZE

Learn more at MyFreeStyle.com

For In Vitro Diagnostic Use.

FreeStyle Lite blood glucose test strips are intended to be used with FreeStyle Lite and FreeStyle Freedom Lite meters only.