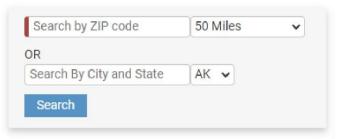

#### **Step 2: Enter Your Search Criteria**

Select your search radius by entering your zip code or city and state.