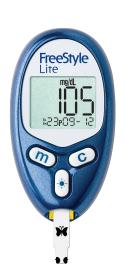

FreeStyle Lite
Compact and portable.

FreeStyle Freedom Lite Large, easy to read display.

## Recommend FreeStyle brand meters & test strips today!

For In Vitro Diagnostic Use.

FreeStyle Lite blood glucose test strips are intended to be used with FreeStyle Lite and FreeStyle Freedom Lite meters only.