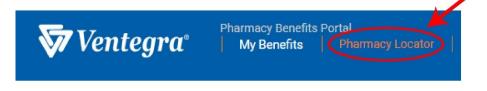

#### Step 1: Find the "Pharmacy Locator" Tab

The "Pharmacy Locator" tab is on the top blue bar. Click on this link to proceed to the next step.

#### Pharmacy Locator