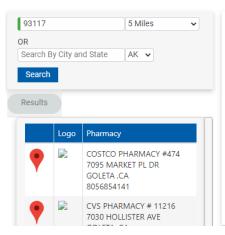

#### Step 3: Search!

Click the search button. The portal will show you the in-network pharmacies in your selected region.

#### Pharmacy Locator