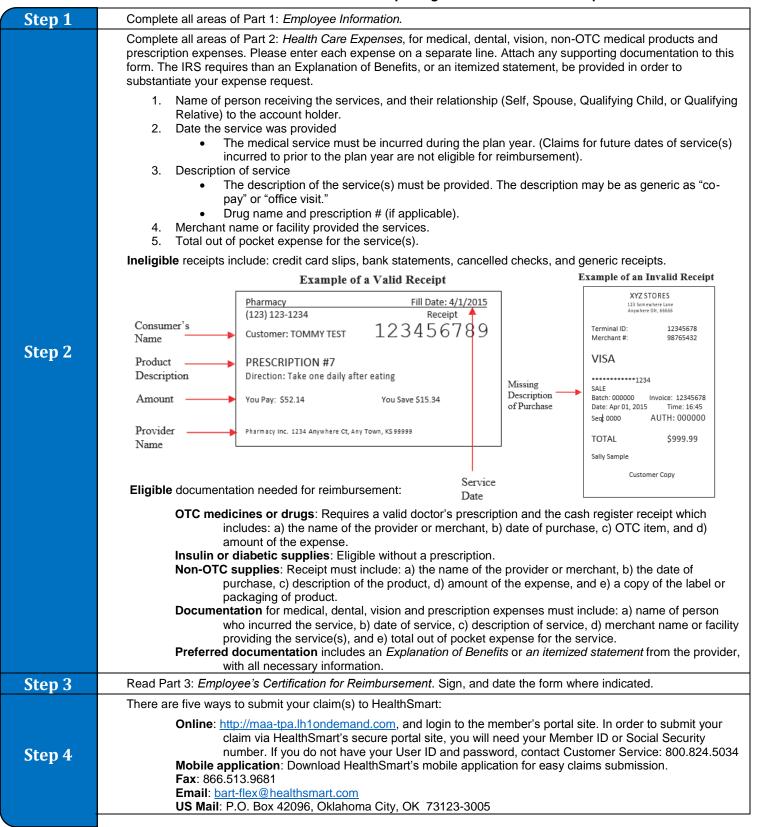

## Reimbursement Request Form Employee Instructions

## Please read these instructions before completing the Reimbursement Request form.